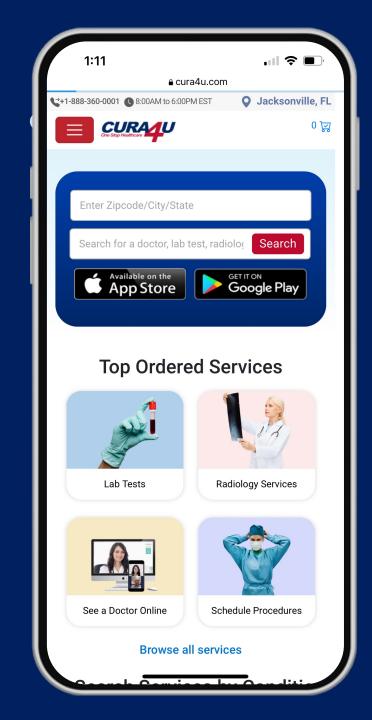

### **Steps to follow:**

- 4. Employee activates their account by clicking on the link and then reviewing the CURA4U services.
- 5. Employers can add or remove employees at any time.

If you have any questions, give us a call. We are happy to help!