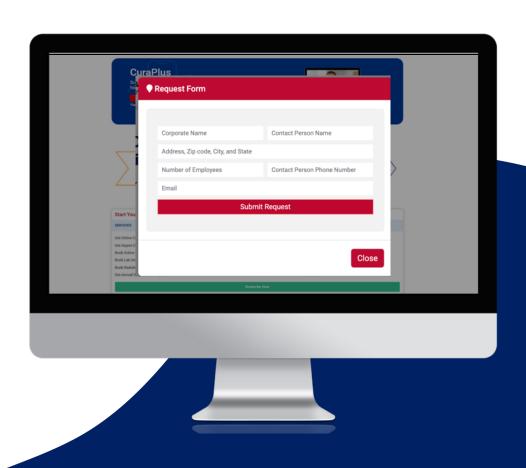

### **Steps to follow:**

- 1. Employer completes the request form with employees' information.
- 2. CURA4U creates employee accounts based on the information provided by the employer.
- 3. Activation links are sent directly to employees via email.