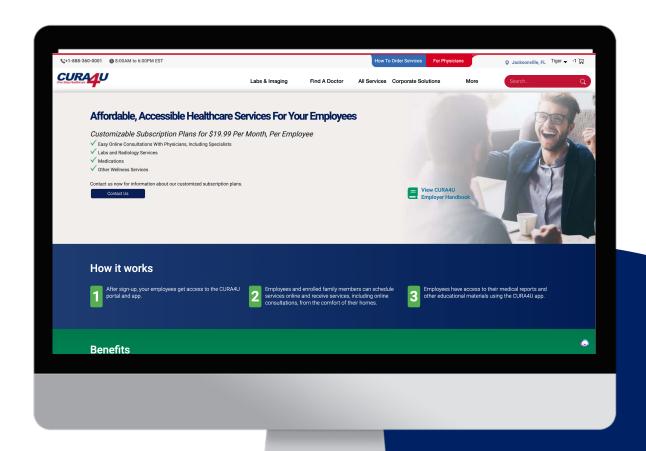

# Cura4U Subscription Plan for Your Employees

For just

\$19.99 Per month Per employee

# **Small Businesses**

How can an employer subscribe to CURA4U for their employees?