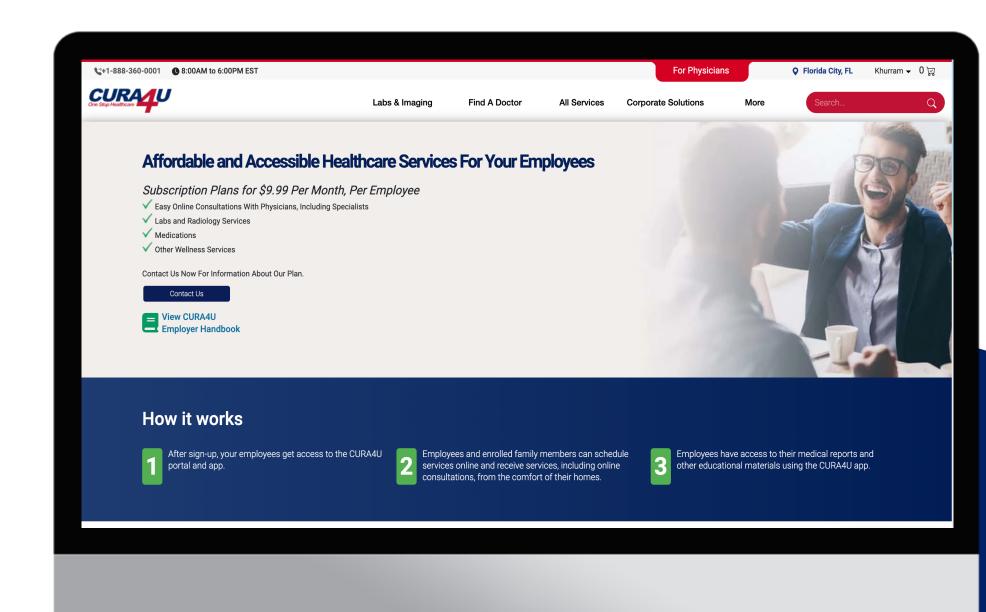

CuraPlus Subscription Plan for your employess

**For just** 

\$9.99

/month

## Small Businesses

How can an employer subscribe to CURA4U for their employees?