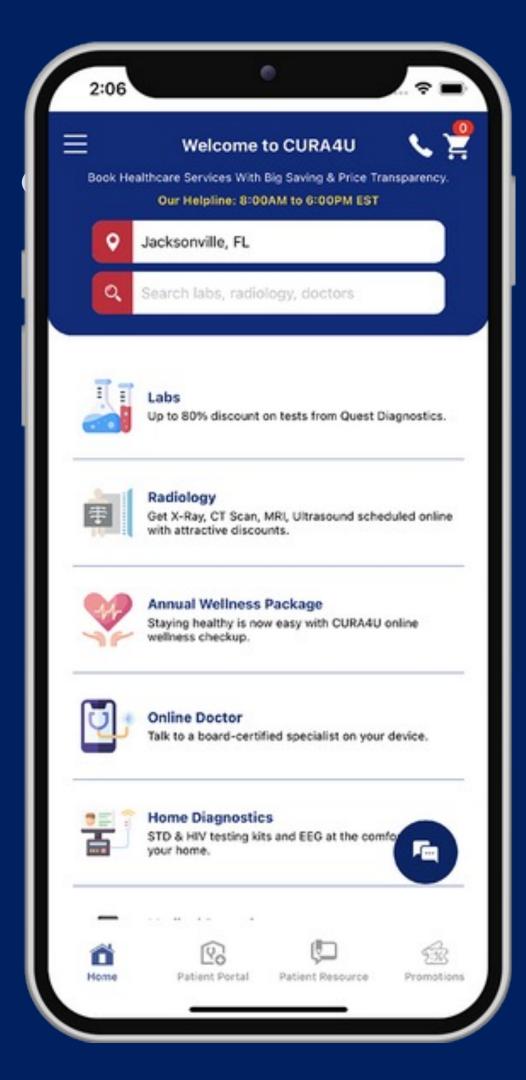

## Small Businesses Continued...

- 4. Employee activates their account by clicking on the link and then reviewing the CURA4U services.
- 5. Employers can add or remove employees at any time.

If you have any questions, give us a call. We are happy to help!