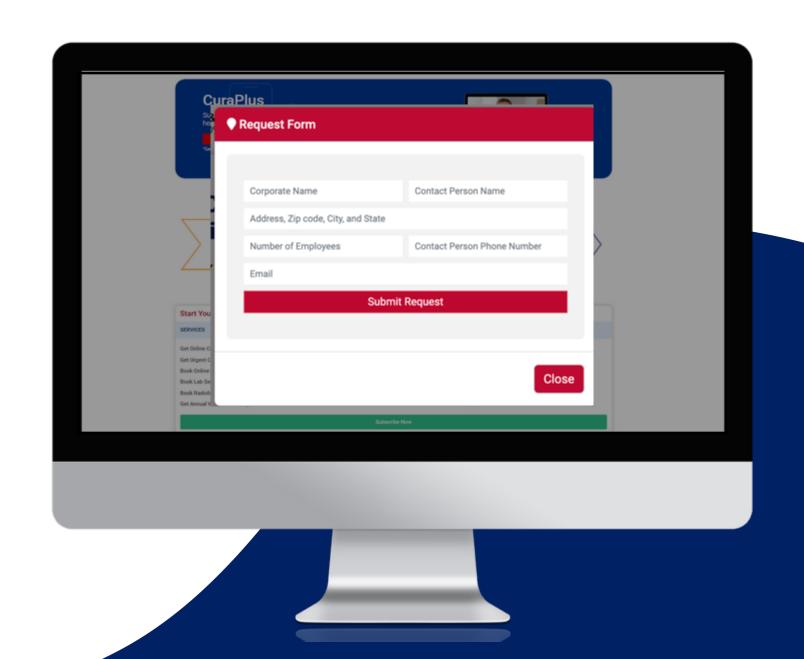

## Steps to follow:

- 1. Employer completes the request form with employees' information.
- 2. CURA4U creates employee accounts based on the information provided by the employer.
- 3. Activation links are sent directly to employees via email.

## Small Businesses Continued...

- 4. Employee activates their account by clicking on the link and then reviewing the CURA4U services.
- 5. Employers can add or remove employees at any time.

If you have any questions, give us a call. We are happy to help!